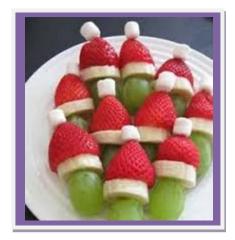

#### Santa Hat

What you'll need: Strawberries, grapes, banana, mini marshmallow, tooth pick.

# **Instructions**:

Rinse the grapes and strawberries

Slice the bananas

With the toothpick place the grape on the bottom then place the banana on top of the grape, next place the strawberries on top of the banana and finally put a mini marshmallow on top to complete the Santa Hat