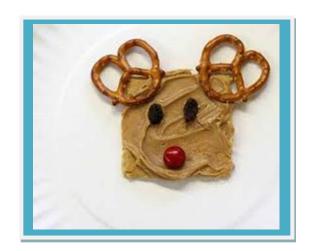

#### Reindeer crackers

What you'll need: Graham crackers, pretzels, raisins, peanut butter.

Instructions:

Spread peanut butter on a graham cracker square. Use the pretzels for ears.

Place the raisins on peanut butter for the eyes and nose.